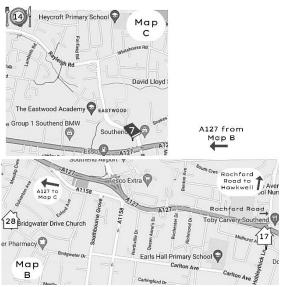

# Southend

Southend-on-Sea City Council Civic Centre, Victoria Avenue Southend-on-Sea SS2 6FR Tel: 01702 215001/215002 Open: Monday-Friday 8.45am-5pm Out of Hours: 01702 215000

2 Southend Jobcentre Plus Dencora Court Tylers Ave Southend-on-Sea SS1 2AP Tel: 0845 6043719 Open: Monday-Friday 9am-5pm

3 Citizens Advice Southend 1 Church Road Southend-on-Sea SS1 2AL National Adviceline: 08082 787978 Tel: (local enquiries) 01702 456352 - office hours only Out of hours: 07501 263553 Open: Monday-Friday 10am-3pm