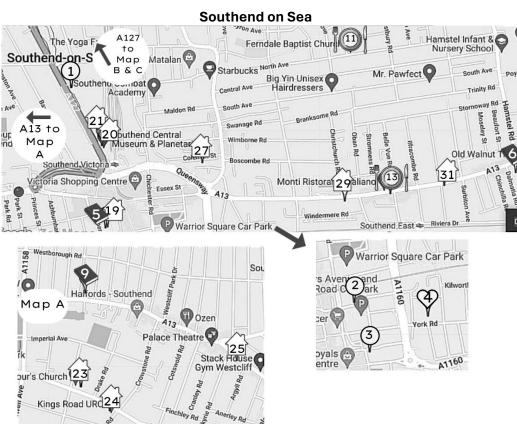

# Southend

Southend-on-Sea City Council Civic Centre, Victoria Avenue Southend-on-Sea SS2 6FR Tel: 01702 215001/215002 Open: Monday-Friday 8.45am-5pm Out of Hours: 01702 215000

2 Southend Jobcentre Plus Dencora Court Tylers Ave Southend-on-Sea SS1 2AP Tel: 0845 6043719 Open: Monday-Friday 9am-5pm

3 Citizens Advice Southend 1 Church Road Southend-on-Sea SS1 2AL National Adviceline: 08082 787978 Tel: (local enquiries) 01702 456352 - office hours only Out of hours: 07501 263553 Open: Monday-Friday 10am-3pm

Saturday 8am-5pm

· Benefits advice

University (Southend Central Library at the Forum) The forum. Elmer Avenue, Southend on Sea **SS1 1NS** Tel: 01702 534111 Open: Monday-Friday 8am-7pm,

Southchurch Library 221 Lifstan Way, Southend on Sea SS1 2XG Tel: 01702 212185 Open: Monday, Tuesday, Thursday, Friday & Saturday 9am-5pm

## Welcoming Places

Focal Point Gallery
The Forum Elmer Square Southend-on-Sea SS1 1NB Tel: 01702 534108 Open: Wednesday-Saturday 11am-5pm.

20 Central Museum Victoria Avenue Southend-on-Sea SS2 6FW Tel: 01702 212345 refreshments for sale Open: Sunday 11am-4pm

The Beecroft Art Gallery Victoria Avenue Southend-on-Sea SS2 6FX Tel: 01702 212511 Open: Wednesday-Sunday 11am-5pm (No Refreshments)

Victoria Avenue Southend-on-Sea SS2 6ER Tel: 01702 215000 Open: Monday-Friday 9am-4pm (Refreshments for sale)

St Saviour's Church

24 91 Crowstone Road Westcliff-on-Sea, SSO 8LH Open: Monday 10am-12pm Califee Tuesday (1st & 3rd of the month) 12.30pm 4.30pm Hor lunch (£5 per head - check by telephone) Sunday 9am-1pm (10.30am service with coffee & chat after)

Westcliff-on-Sea SSO 8LL Open: Tuesday 11.45am-1.15pm Eat In (Community café) hot meals at affordable prices

17 120 Hobleythick Lane Westcliff-on-Sea SSO ORJ Tel: 01702 335278 Open: Tuesday 3pm-6pm Thursday 12pm-3pm Tea/coffee & toast (free) Southend Storehouse

Coleman Street Upper level (between the flats) Southend-on-Sea, \$\$2 5AW Tel: 01702 617348 Open: Monday, Tuesday, Thursday & Friday 9am-4pm Community cafe