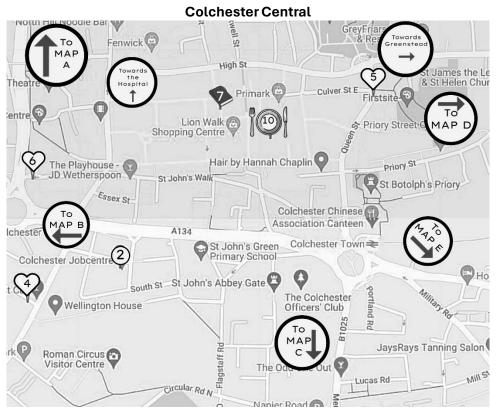

onday-Saturday 10am-2pm



Greenstead Food Bank (Colchester Credit 7 The Centre Hawthorn Avenue Colchester CO4 3PX Open: Monday, Tuesday,

Thursday & Friday 10am-12pm

\*Must obtain food voucher before attending

### Welcoming Places

Wimpole Road Methodist Church
Wimpole Road
Colchester
CO1 2DN
Tel: 07847 846292
Email: wimpoleroadmc@gmail.com
Coffee morning
Open: every Wednesday 9.30am-11.30am



86 London Road Colchester CO3 90W Tel: 01206 508948 Community Café Open: Mondays and Fridays from 9am-5pm

Kingsland Church Café

Community 360



Primary Care Centre
Turner Road
Colchester
CO4 5JR
Tel: 01206 505250
Email: information@community360.org.uk
Community Café
Open: Monday-Friday 8am-4pm

CHELMSFORD ROUGH SLEEPERS SUPPORT







working together to support you







#### Berechurch:









#### **Greenstead:**





Hospital