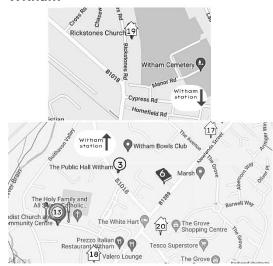

## Braintree

Braintree District Council Causeway House Brocking End Braintree **CM7 9HB** Tel: 01376 552525

Open: Monday-Friday 9am-5pm

Braintree Job Centre Plus The Old Post Office Fairfield Road Braintree CM7 3HA Tel: 0800 1690190

> Open: Monday, Tuesday, Thursday & Friday 9am-5pm, Wednesday 10am - 5pm

Citizens Advice Braintree. Halstead & Witham Collingwood Road (by Public Hall) Witham CM8 2DY Tel: 0808 2787856 Out of hours: 0808 2505724 (Monday-Friday 4pm-8pm Saturday 9am - 1pm) Open: Monday-Friday 10am-4pm

> \*Face to Face advice by appointment only

Support

First Stop Centre 29 Bocking End Braintree CM7 9AE Tel:01376 346535 Email:

> contact@firststopcentre.onmicrosoft.com Open: Monday, Tuesday, Thursday

& Friday 10.30am-1.30pm Advocacy Service- within the context of Citizen Advocacy

Libraries

Braintree Library Fairfield Road Braintree CM7.3YL Tel: 0345 6037628

Open: Monday 9am-7pm. Tuesday-Friday 9am-5.30pm, Saturday 9am-5pm

Witham Library 18 Newland Street Witham CM8 2AQ Tel: 0345 6037628

## Food Bank

The Church in Great Notley Food Bank Bridge End Lane Great Notley Braintree **CM77 7GN** Open: Tuesday 10am-12pm

St Paul's Church Food Bank Hay Lane South Braintree CM7 3DY Open: Wednesday 10am-12pm

Christ Church Methodist United Reformed Church Food Bank London Road Braintree CM7 2LD Open: Thursday & Friday 10am-12pm

Witham Methodist Church Food Bank **Guithavon Street** Witham **CM8 1BJ** Open: Friday 10am-12pm

## Welcoming Places

Tel: 01376 326628 Food and Hot drinks Open: Tuesdays 3.30pm-5.30pm

Salvation Army Braintree 26-28 Rayne Road Braintree Tel: 01376 346487 Free tea & coffee morning Open: Wednesday 9am-11.30am